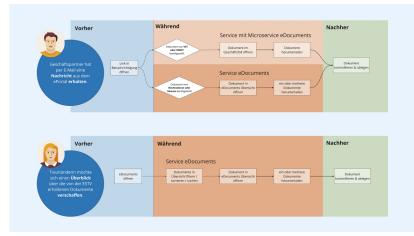

Mockup of the step-by-step process for VAT registration

Hand-drawn sketches of proposals to facilitate withholding tax services

User journey covering a service for downloading documents the FTA makes available to its customers