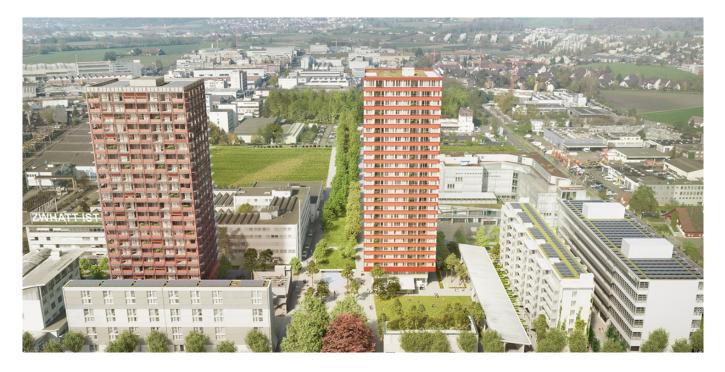

## Façade Planning for ZWHATT Construction Site G – Tower Block and Transverse Building

In 2018, the Zurich-based Studio Märkli architectural firm won the contract to develop the ZWHATT development site in Regensdorf, comprising several construction sites and various buildings. We planned the façades of the tower block and the "Querbau" transverse residential building at construction site G. The tower block features angled photovoltaic modules and trapezoidal window sill constructions. The EBP project team developed the manufacturing process for these and other essential components exclusively for this high-rise building.

Image: Visualization of ZWHATT construction site G in Regensdorf Picture Credits: Pensimo Management AG